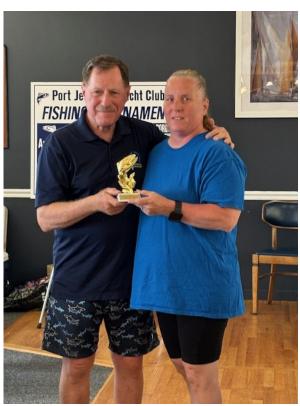

#### The 2024 PJYC FISHING TOURNEMENT

There were five vessels and 36 participants. The Dock situation was handled very well by Alan Johnson. The winners were: Fluke - Jack Bowman, Porgy - Linda Broderick, Striped Bass - Mitch Slochower, Dogfish - Mike Compitello, HI HOOK - Patty Broderick, Kevin Broderick, Mike Compitello, Chuck Chiaramonte, & Ed Nielsen.

This was our 15th year in competition. We had great weather and a great three days of fishing with parties on Saturday and Sunday. They were hosted by Ellie Bowman with her helpers, Dianna Stackow, Connie Siris, and Jean & John Doherty. This is such a great tradition.

#### **2024 PJYC FISHING TOURNAMENT**

Fair Skies & Calm Seas

Jack Bowman

PJYC Fishing Committee Chairperson

The 15<sup>th</sup> Annual PJYC Fishing Tournament was greeted by Mother Nature's best mix of fair skies and calm seas. Thirty-three participants aboard five vessels contended to land the biggest keepers across four species of fish. Angling aboard the Fish n' Chips Jack Bowman landed a 3.37 lb. Fluke to take First Place. Linda Broderick was able to bring in the winning 1.76 lb. Porgie while fishing aboard Water Hazard. The award for the largest Striped Bass went to Mitch Slochower aboard the Irish Too. High Hook Medallions were won by Patty Broderick, Kevin Broderic, Chuck Chiaramonte, Mike Compitello and Ed Nielsen. The dubious distinction of winner of the Dog Fish Derby Mug was Mike Compitello for the Irish Too crew.