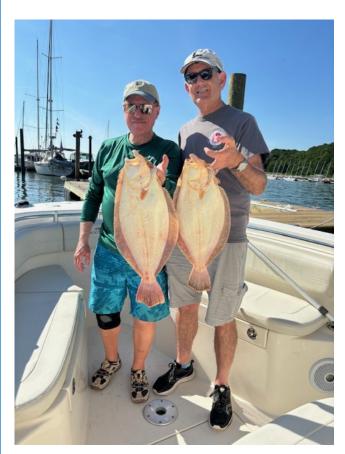

#### **2024 PJYC FISHING TOURNAMENT**

Fair Skies & Calm Seas

Jack Bowman

PJYC Fishing Committee Chairperson

The 15<sup>th</sup> Annual PJYC Fishing Tournament was greeted by Mother Nature's best mix of fair skies and calm seas. Thirty-three participants aboard five vessels contended to land the biggest keepers across four species of fish. Angling aboard the Fish n' Chips Jack Bowman landed a 3.37 lb. Fluke to take First Place. Linda Broderick was able to bring in the winning 1.76 lb. Porgie while fishing aboard Water Hazard. The award for the largest Striped Bass went to Mitch Slochower aboard the Irish Too. High Hook Medallions were won by Patty Broderick, Kevin Broderic, Chuck Chiaramonte, Mike Compitello and Ed Nielsen. The dubious distinction of winner of the Dog Fish Derby Mug was Mike Compitello for the Irish Too crew.

This year the success of this event was the result of the dedicated effort of the Fishing Tournament Committee: Alan and Connie Siris, Patty and Kevin Broderick, Dianna Stackow and Alan Rosenblum, Jean and John Doherty, Ellie Bowman and Justin Siris. A big PJYC Thank You also goes out to Alan Johnson for coordinating the docking needs during the Tournament.