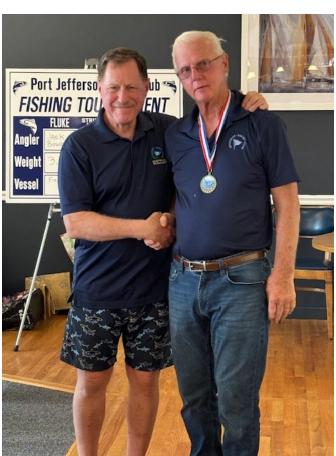

#### **2024 PJYC FISHING TOURNAMENT**

Fair Skies & Calm Seas

Jack Bowman

PJYC Fishing Committee Chairperson

The 15<sup>th</sup> Annual PJYC Fishing Tournament was greeted by Mother Nature's best mix of fair skies and calm seas. Thirty-three participants aboard five vessels contended to land the biggest keepers across four species of fish. Angling aboard the Fish n' Chips Jack Bowman landed a 3.37 lb. Fluke to take First Place. Linda Broderick was able to bring in the winning 1.76 lb. Porgie while fishing aboard Water Hazard. The award for the largest Striped Bass went to Mitch Slochower aboard the Irish Too. High Hook Medallions were won by Patty Broderick, Kevin Broderic, Chuck Chiaramonte, Mike Compitello and Ed Nielsen. The dubious distinction of winner of the Dog Fish Derby Mug was Mike Compitello for the Irish Too crew.