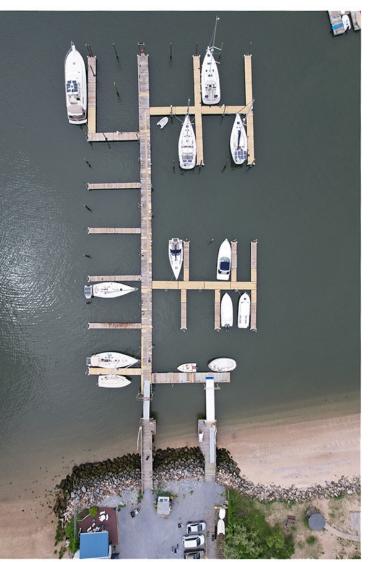

### DOCKS & FLOATS

Memorial Day weekend was a sell out for the moorings but we had vacancies on the dock. The electric and water are 100% complete on the docks and we are awaiting the return of the piling contractor in mid June to install four missing pilings when we will finish installing the piling rollers that divide the slips and help direct the boats into the slips. It can also be used to tie off an aft dock line especially when we expect heavy weather. After the pilings are installed we will be measuring the openings to confirm we have the right boats in the appropriate slips. An interesting statistic I found on Dockwa is that 38% of this years reservations have never stayed with us before and we are still getting consistent 5 star reviews on Marina.com

The docks are being power washed and at the end of the season I hope to seal and stain the docks. They will have to be re-stained every couple of years and the docks will really look inviting and add to the useful life of the decking. I want to remind the members that we have the docks between the ramps for dinghy storage out of the water for the summer season. Make the reservation through Dockwa. You have to add your dinghy to your profile and the rental for the summer is \$150. This will allow you to keep the dinghy on the waterfront and easily launched. The area in front of this dock needs to be kept clear of dinghies at all times. The slips opposite that dock need the room to maneuver into their slips. Members and transients bringing dinghies in need to tie them up to the south side of this dock or the east side of the ramp. In the spring and fall, SBU sailing will be using the slings to store their boats between practices so dinghies stored there will have to be relocated.

### DOCKS & FLOATS

**Our Expanded Marina!** 

I thing of beauty!