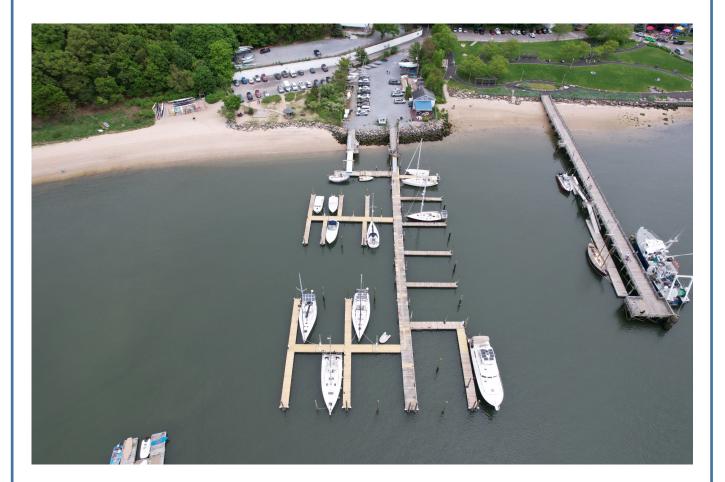

### DOCKS & FLOATS

Memorial Day weekend was a sell out for the moorings but we had vacancies on the dock. The electric and water are 100% complete on the docks and we are awaiting the return of the piling contractor in mid June to install four missing pilings when we will finish installing the piling rollers that divide the slips and help direct the boats into the slips. It can also be used to tie off an aft dock line especially when we expect heavy weather. After the pilings are installed we will be measuring the openings to confirm we have the right boats in the appropriate slips. An interesting statistic I found on Dockwa is that 38% of this years reservations have never stayed with us before and we are still getting consistent 5 star reviews on Marina.com

The docks are being power washed and at the end of the season I hope to seal and stain the docks. They will have to be re-stained every couple of years and the docks will really look inviting and add to the useful life of the decking. I want to remind the members that we have the docks between the ramps for dinghy storage out of the water for the summer season. Make the reservation through Dockwa. You have to add your dinghy to your profile and the rental for the summer is \$150. This will allow you to keep the dinghy on the waterfront and easily launched. The area in front of this dock needs to be kept clear of dinghies at all times. The slips opposite that dock need the room to maneuver into their slips. Members and transients bringing dinghies in need to tie them up to the south side of this dock or the east side of the ramp. In the spring and fall, SBU sailing will be using the slings to store their boats between practices so dinghies stored there will have to be relocated.

### DOCKS & FLOATS

**Our Expanded Marina!** 

I thing of beauty!