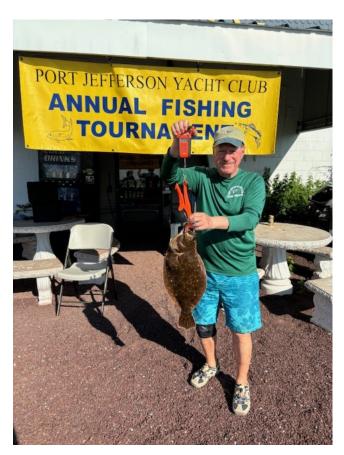

#### The 2024 PJYC FISHING TOURNEMENT

There were five vessels and 36 participants. The Dock situation was handled very well by Alan Johnson. The winners were: Fluke - Jack Bowman, Porgy - Linda Broderick, Striped Bass - Mitch Slochower, Dogfish - Mike Compitello, HI HOOK - Patty Broderick, Kevin Broderick, Mike Compitello, Chuck Chiaramonte, & Ed Nielsen.

#### **2024 PJYC FISHING TOURNAMENT**

Fair Skies & Calm Seas

Jack Bowman

PJYC Fishing Committee Chairperson

The 15<sup>th</sup> Annual PJYC Fishing Tournament was greeted by Mother Nature's best mix of fair skies and calm seas. Thirty-three participants aboard five vessels contended to land the biggest keepers across four species of fish. Angling aboard the Fish n' Chips Jack Bowman landed a 3.37 lb. Fluke to take First Place. Linda Broderick was able to bring in the winning 1.76 lb. Porgie while fishing aboard Water Hazard. The award for the largest Striped Bass went to Mitch Slochower aboard the Irish Too. High Hook Medallions were won by Patty Broderick, Kevin Broderic, Chuck Chiaramonte, Mike Compitello and Ed Nielsen. The dubious distinction of winner of the Dog Fish Derby Mug was Mike Compitello for the Irish Too crew.