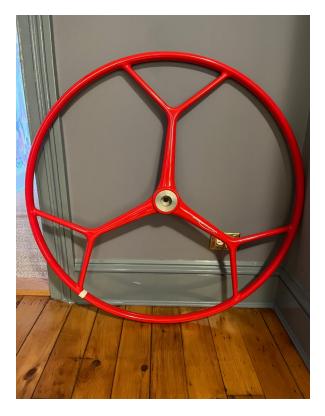

#### FOR SALE

Two red Carbonica Glass Fibre Steering wheels-Sport version: 1Meter Diameter/39.5" Diameter

Excellent, like new condition.

Standard Aluminum Hub

works with:

Edson 1" Cone (25mm spindle)

Lewmar Cone (25mm spindle)

Jefa Cone (25mm spindle)

Goiot Cone (25mm spindle)

Previously used on a Hanse 458

Retail for \$1,000.00 each. For sale for \$500.00 each/pair, \$600/single wheel

Please contact: stefanobasilico@mac.com or