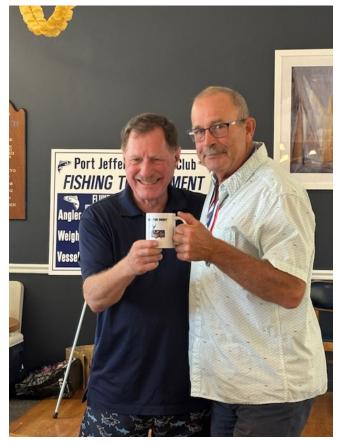

#### **2024 PJYC FISHING TOURNAMENT**

Fair Skies & Calm Seas

Jack Bowman

PJYC Fishing Committee Chairperson

The 15<sup>th</sup> Annual PJYC Fishing Tournament was greeted by Mother Nature's best mix of fair skies and calm seas. Thirty-three participants aboard five vessels contended to land the biggest keepers across four species of fish. Angling aboard the Fish n' Chips Jack Bowman landed a 3.37 lb. Fluke to take First Place. Linda Broderick was able to bring in the winning 1.76 lb. Porgie while fishing aboard Water Hazard. The award for the largest Striped Bass went to Mitch Slochower aboard the Irish Too. High Hook Medallions were won by Patty Broderick, Kevin Broderic, Chuck Chiaramonte, Mike Compitello and Ed Nielsen. The dubious distinction of winner of the Dog Fish Derby Mug was Mike Compitello for the Irish Too crew.