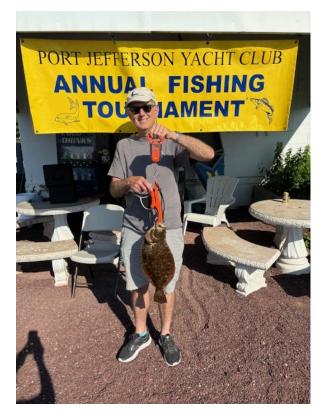

#### **2024 PJYC FISHING TOURNAMENT**

Fair Skies & Calm Seas

Jack Bowman

PJYC Fishing Committee Chairperson

The 15<sup>th</sup> Annual PJYC Fishing Tournament was greeted by Mother Nature's best mix of fair skies and calm seas. Thirty-three participants aboard five vessels contended to land the biggest keepers across four species of fish. Angling aboard the Fish n' Chips Jack Bowman landed a 3.37 lb. Fluke to take First Place. Linda Broderick was able to bring in the winning 1.76 lb. Porgie while fishing aboard Water Hazard. The award for the largest Striped Bass went to Mitch Slochower aboard the Irish Too. High Hook Medallions were won by Patty Broderick, Kevin Broderic, Chuck Chiaramonte, Mike Compitello and Ed Nielsen. The dubious distinction of winner of the Dog Fish Derby Mug was Mike Compitello for the Irish Too crew.