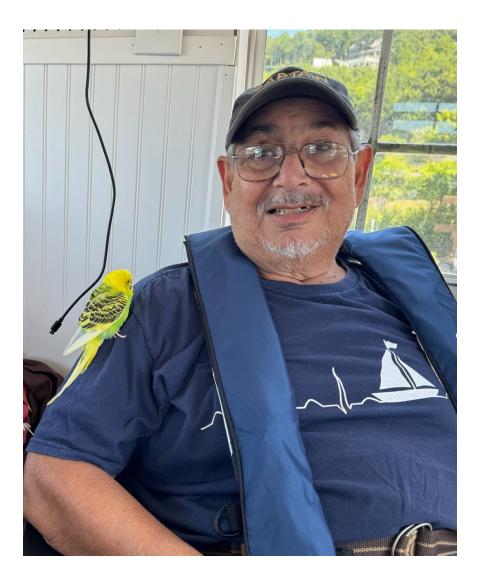

### Sad News

This budgie (parakeet) was found exhausted on the gravel near our Dock House by the launch staff. Sadly he passed away Wednesday night the 12th after seeming ill during the day. Will Bradshaw our sailing instructor had taken him home to try and help him, but he didn't make it. Thanks to the launch staff and Will for helping him as best we could.