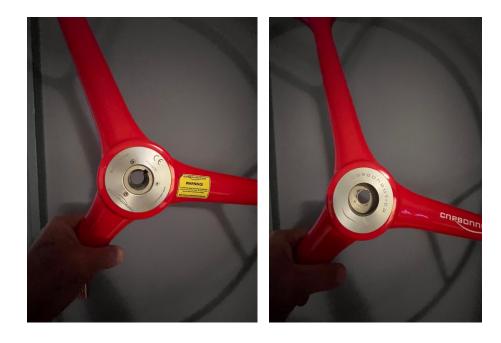

#### FOR SALE

Two red Carbonica Glass Fibre Steering wheels-Sport version: 1Meter Diameter/39.5" Diameter

Excellent, like new condition.

Standard Aluminum Hub

works with:

Edson 1" Cone (25mm spindle)

Lewmar Cone (25mm spindle)

Jefa Cone (25mm spindle)

Goiot Cone (25mm spindle)

Previously used on a Hanse 458

Retail for \$1,000.00 each. For sale for \$500.00 each/pair, \$600/single wheel

Please contact: stefanobasilico@mac.com or