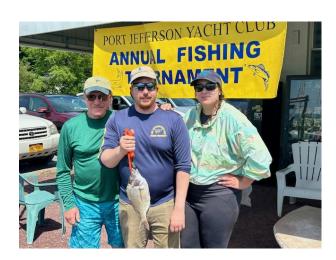

#### **2024 PJYC FISHING TOURNAMENT**

Fair Skies & Calm Seas

Jack Bowman

PJYC Fishing Committee Chairperson

The 15<sup>th</sup> Annual PJYC Fishing Tournament was greeted by Mother Nature's best mix of fair skies and calm seas. Thirty-three participants aboard five vessels contended to land the biggest keepers across four species of fish. Angling aboard the Fish n' Chips Jack Bowman landed a 3.37 lb. Fluke to take First Place. Linda Broderick was able to bring in the winning 1.76 lb. Porgie while fishing aboard Water Hazard. The award for the largest Striped Bass went to Mitch Slochower aboard the Irish Too. High Hook Medallions were won by Patty Broderick, Kevin Broderic, Chuck Chiaramonte, Mike Compitello and Ed Nielsen. The dubious distinction of winner of the Dog Fish Derby Mug was Mike Compitello for the Irish Too crew.

This year the success of this event was the result of the dedicated effort of the Fishing Tournament Committee: Alan and Connie Siris, Patty and Kevin Broderick, Dianna Stackow and Alan Rosenblum, Jean and John Doherty, Ellie Bowman and Justin Siris. A big PJYC Thank You also goes out to Alan Johnson for coordinating the docking needs during the Tournament.