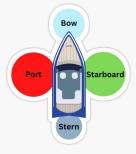

### May's What's It: Alan Johnson got it! Here is a little more history courtesy of NOAA:

Since port and starboard never change, they are unambiguous references that are independent of a mariner's orientation, and, thus, mariners use these nautical terms instead of left and right to avoid confusion. When look-ing forward, toward the bow of a ship, port and starboard refer to the left and right sides, respectively.

In the early days of boating, before ships had rudders on their centerlines, boats were controlled using a steering oar. Most sailors were right handed, so the steering oar was placed over or through the right side of the stern. Sailors began calling the

right side the steering side, which soon became "starboard" by combining two Old English words: stéor (meaning "steer") and bord (meaning "the side of a boat").

As the size of boats grew, so did the steering oar, making it much easier to tie a boat up to a dock on the side opposite the oar. This side became known as larboard, or "the loading side." Over time, larboard—too easily confused with starboard—was replaced with port. After all, this was the side that faced the port, allowing supplies to be ported aboard by porters.