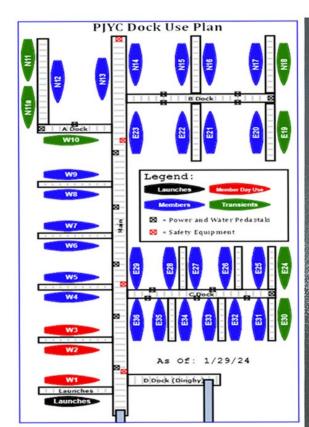

### DOCKS & FLOATS

Memorial Day weekend was a sell out for the moorings but we had vacancies on the dock. The electric and water are 100% complete on the docks and we are awaiting the return of the piling contractor in mid June to install four missing pilings when we will finish installing the piling rollers that divide the slips and help direct the boats into the slips. It can also be used to tie off an aft dock line especially when we expect heavy weather. After the pilings are installed we will be measuring the openings to confirm we have the right boats in the appropriate slips. An interesting statistic I found on Dockwa is that 38% of this years reservations have never stayed with us before and we are still getting consistent 5 star reviews on Marina.com

The docks are being power washed and at the end of the season I hope to seal and stain the docks. They will have to be re-stained every couple of years and the docks will really look inviting and add to the useful life of the decking. I want to remind the members that we have the docks between the ramps for dinghy storage out of the water for the summer season. Make the reservation through Dockwa. You have to add your dinghy to your profile and the rental for the summer is \$150. This will allow you to keep the dinghy on the waterfront and easily launched. The area in front of this dock needs to be kept clear of dinghies at all times. The slips opposite that dock need the room to maneuver into their slips. Members and transients bringing dinghies in need to tie them up to the south side of this dock or the east side of the ramp. In the spring and fall, SBU sailing will be using the slings to store their boats between practices so dinghies stored there will have to be relocated.

In the interest of safety, we will be adding ladders to the floating docks so in the off chance someone falls into the water they will be able to self rescue. The ladders will be able to be deployed from the water but be stored out of the water in the up position to prevent marine growth.