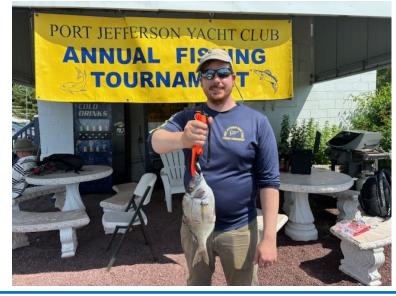

#### The 2024 PJYC FISHING TOURNEMENT

There were five vessels and 36 participants. The Dock situation was handled very well by Alan Johnson. The winners were: Fluke - Jack Bowman, Porgy - Linda Broderick, Striped Bass - Mitch Slochower, Dogfish - Mike Compitello, HI HOOK - Patty Broderick, Kevin Broderick, Mike Compitello, Chuck Chiaramonte, & Ed Nielsen.

#### **2024 PJYC FISHING TOURNAMENT**

Fair Skies & Calm Seas

Jack Bowman

PJYC Fishing Committee Chairperson

The 15<sup>th</sup> Annual PJYC Fishing Tournament was greeted by Mother Nature's best mix of fair skies and calm seas. Thirty-three participants aboard five vessels contended to land the biggest keepers across four species of fish. Angling aboard the Fish n' Chips Jack Bowman landed a 3.37 lb. Fluke to take First Place. Linda Broderick was able to bring in the winning 1.76 lb. Porgie while fishing aboard Water Hazard. The award for the largest Striped Bass went to Mitch Slochower aboard the Irish Too. High Hook Medallions were won by Patty Broderick, Kevin Broderic, Chuck Chiaramonte, Mike Compitello and Ed Nielsen. The dubious distinction of winner of the Dog Fish Derby Mug was Mike Compitello for the Irish Too crew.