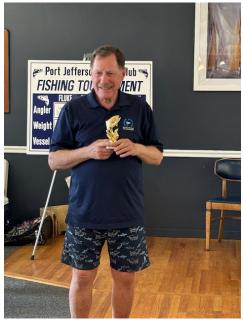

#### The 2024 PJYC FISHING TOURNEMENT

There were five vessels and 36 participants. The Dock situation was handled very well by Alan Johnson. The winners were: Fluke - Jack Bowman, Porgy - Linda Broderick, Striped Bass - Mitch Slochower, Dogfish - Mike Compitello, HI HOOK - Patty Broderick, Kevin Broderick, Mike Compitello, Chuck Chiaramonte, & Ed Nielsen.

This was our 15th year in competition. We had great weather and a great three days of fishing with parties on Saturday and Sunday. They were hosted by Ellie Bowman with her helpers, Dianna Stackow, Connie Siris, and Jean & John Doherty. This is such a great tradition.

#### **2024 PJYC FISHING TOURNAMENT**

Fair Skies & Calm Seas

Jack Bowman

PJYC Fishing Committee Chairperson

The 15<sup>th</sup> Annual PJYC Fishing Tournament was greeted by Mother Nature's best mix of fair skies and calm seas. Thirty-three participants aboard five vessels contended to land the biggest keepers across four species of fish. Angling aboard the Fish n' Chips Jack Bowman landed a 3.37 lb. Fluke to take First Place. Linda Broderick was able to bring in the winning 1.76 lb. Porgie while fishing aboard Water Hazard. The award for the largest Striped Bass went to Mitch Slochower aboard the Irish Too. High Hook Medallions were won by Patty Broderick, Kevin Broderic, Chuck Chiaramonte, Mike Compitello and Ed Nielsen. The dubious distinction of winner of the Dog Fish Derby Mug was Mike Compitello for the Irish Too crew.